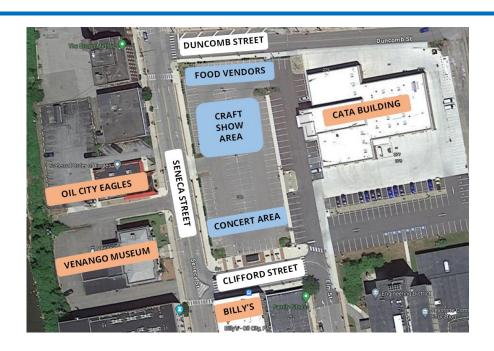

#### **CHANGES FOR 2024**

Due to the closure of the Veterans Bridge in Oil City from June—September, we will not be able to close Seneca Street for the Craft Show. We will not be holding concerts in Justus Park, as the park will be under construction during the summer months as well.

We are moving the craft show, evening concerts, and car show to the new parking lot located near the Venango Museum and PennDOT building. See map below. (The parking lot is where the old parking ramp used to be.)